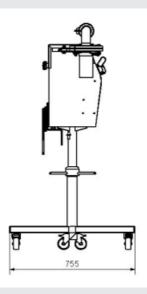

duction

Air from the raw material is evacuated in the in-feed system of the vacuum filling machine, according to adjusted weight it is consequently divided into exact portions. Shaping heads are available in diverse sizes and forms for individual requirements. These varying shapers can be easily adjusted, and installed without complication on the dumpling former. By installing a "Dual-head" or a "Trio-head" production can be increased.

#### **REX vacuum filler**



#### Individual head



Single head



#### Dual head



# **TECHNICAL DATA MEATBALL-FORMER**

| Adaptor performance    | 230 volt,0.3 KW    |
|------------------------|--------------------|
| Weight                 | approx. 60 kg      |
| Portioning performance | up to 400 portions |

## Scale drawing for dumpling former