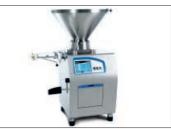

# **INNOVATION & PERFECTION**

RKF

MEATBALL-FORMER

FROM THE REX-FORMING LINE

REX

perfect shaping uncomplicated handling easy attachment to the filling machine precise weight display increase of productivity

# Meatball Forming for Perfect Shaping

The meatball-former, which is part of the REX-Forming Line, makes it possible to shape diverse raw materials. With absolutely no adaptations it can be attached to every REX vacuum filling machine. The renowned Rex quality quarantees optimum shaping with no adverse effect on product guality.

## Easy attachment to the filling machine

The REX-meatball-former, mounted on its own chassis frame, can be easily attached to the filling machine outlet. Electronic control is performed over the clipper socket of the vacuum filling machine, power supply is separate.