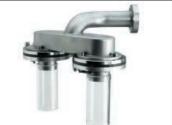

he REX-meatball-former, mounted on its own chassis frame, can be easily attached to the filling machine outlet. Electronic control is performed over the clipper socket of the vacuum filling machine, power supply is separate.

# Best portioning exactitude for economical production

Air from the raw material is evacuated in the in-feed system of the vacuum filling machine, according to adjusted weight it is consequently divided into exact portions. Shaping heads are available in diverse sizes and forms for individual requirements. These varying shapers can be easily adjusted, and installed without complication on the dumpling former. By installing a "Dual-head" or a "Trio-head" production can be increased.

#### **REX vacuum filler**



#### Individual head



Single head



#### Dual head



# **TECHNICAL DATA MEATBALL-FORMER**

| Adaptor performance    | 230 volt,0.3 KW    |
|------------------------|--------------------|
| Weight                 | approx. 60 kg      |
| Portioning performance | up to 400 portions |

## Scale drawing for dumpling former