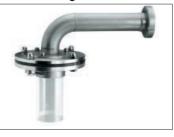

filling machine

The REX-meatball-former, mounted on its own chassis frame, can be easily attached to the filling machine outlet. Electronic control is performed over the clipper socket of the vacuum filling machine, power supply is separate.

# Best portioning exactitude for economical production

Air from the raw material is evacuated in the in-feed system of the vacuum filling machine, according to adjusted weight it is consequently divided into exact portions. Shaping heads are available in diverse sizes and forms for individual requirements. These varying shapers can be easily adjusted, and installed without complication on the dumpling former. By installing a "Dual-head" or a "Trio-head" production can be increased.

#### **REX vacuum filler**



#### Individual head



Single head



#### Dual head



# **TECHNICAL DATA MEATBALL-FORMER**

| Adaptor performance    | 230 volt,0.3 KW    |
|------------------------|--------------------|
| Weight                 | approx. 60 kg      |
| Portioning performance | up to 400 portions |

## Scale drawing for dumpling former