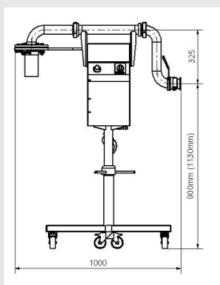

roduction

Air from the raw material is evacuated in the in-feed system of the vacuum filling machine, according to adjusted weight it is consequently divided into exact portions. Shaping heads are available in diverse sizes and forms for individual requirements. These varying shapers can be easily adjusted, and installed without complication on the dumpling former. By installing a "Dual-head" or a "Trio-head" production can be increased.

#### **REX vacuum filler**



#### Individual head



Single head



#### Dual head



# **TECHNICAL DATA MEATBALL-FORMER**

| Adaptor performance    | 230 volt,0.3 KW    |
|------------------------|--------------------|
| Weight                 | approx. 60 kg      |
| Portioning performance | up to 400 portions |

## Scale drawing for dumpling former