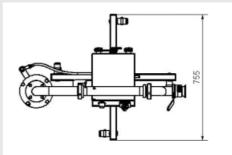

ction

Air from the raw material is evacuated in the in-feed system of the vacuum filling machine, according to adjusted weight it is consequently divided into exact portions. Shaping heads are available in diverse sizes and forms for individual requirements. These varying shapers can be easily adjusted, and installed without complication on the dumpling former. By installing a "Dual-head" or a "Trio-head" production can be increased.

#### **REX vacuum filler**



#### Individual head



Single head



#### Dual head



# **TECHNICAL DATA MEATBALL-FORMER**

| Adaptor performance    | 230 volt,0.3 KW    |
|------------------------|--------------------|
| Weight                 | approx. 60 kg      |
| Portioning performance | up to 400 portions |

## Scale drawing for dumpling former