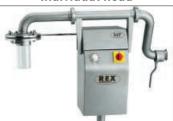

achment to the filling machine

The REX-meatball-former, mounted on its own chassis frame, can be easily attached to the filling machine outlet. Electronic control is performed over the clipper socket of the vacuum filling machine, power supply is separate.

# Best portioning exactitude for economical production

Air from the raw material is evacuated in the in-feed system of the vacuum filling machine, according to adjusted weight it is consequently divided into exact portions. Shaping heads are available in diverse sizes and forms for individual requirements. These varying shapers can be easily adjusted, and installed without complication on the dumpling former. By installing a "Dual-head" or a "Trio-head" production can be increased.

#### **REX vacuum filler**



#### Individual head



Single head



#### Dual head



# **TECHNICAL DATA MEATBALL-FORMER**

| Adaptor performance    | 230 volt,0.3 KW    |
|------------------------|--------------------|
| Weight                 | approx. 60 kg      |
| Portioning performance | up to 400 portions |

## Scale drawing for dumpling former