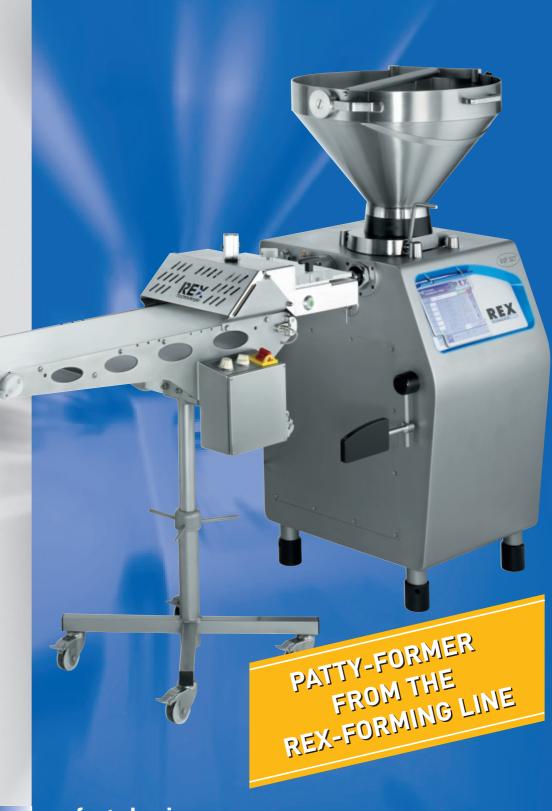

### **REX vacuum filler**

**RHF 125** 

**RHF 125 with FB 100** 

RHF 125 with FB 100 incl. press belt