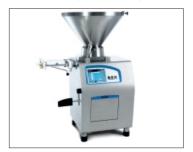

## RHF 125 - Perfect Shaping

The REX patty former provides the mechanical solution to shape round, oval or square burgers for all small and medium-sized businesses. It is easy and uncomplicated to connect to the REX vacuum filling machine and controlled from there. The filling machine fills the appropriate portion size into the selected mould; the mould is then moved horizontally by pneumatic cylinders and ejected. No special tools are required for the easy change of the various mould depending on the desired size. This ensures a quick changeover between different products.

# FB 100 - Uncomplicated Handling

The patty former unit is mounted on the FB 100 conveyor belt. After moulding, the burgers are pushed onto the belt which transports them away; they can then easily be lifted by hand from the belt. For very sticky mixtures, the patty former can be fitted with an optional water spray device, thus ensuring a trouble-fee operation. The burger sizes from 60-125 mm in diameter and 8-25 mm in height can be easily selected by inserting a different mould disc. The REX patty former is designed to from up to 6.000 portions/hour.