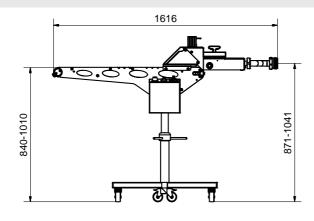

ability through quality
- Efficient working process

### **TECHNICAL DATA PATTY FORMER**

| Filling machine modells         | RVF 300 - 900           |
|---------------------------------|-------------------------|
| Portioning speed                | up to max. 120          |
| Product size                    | from 60 - 125 mm        |
| Product hight                   | from 8 - 25 mm          |
| Water spray                     | optional                |
| Compressed air connection       | min. 6 bar, 120 l / min |
| Power rating FB 100             | 400 V / 50 Hz, 0,7 KW   |
| Net weight RHF 125 inkl. FB 100 | 70 kg                   |

### **REX vacuum filler**



**RHF 125** 



**RHF 125 with FB 100** 



RHF 125 with FB 100 incl. press belt



### ■ Scale drawing for patty former