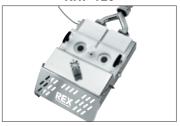

### **REX vacuum filler**

**RHF 125** 

**RHF 125 with FB 100** 

RHF 125 with FB 100 incl. press belt