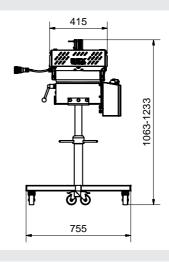

ility through quality
- Efficient working process

### **TECHNICAL DATA PATTY FORMER**

| Filling machine modells         | RVF 300 - 900           |
|---------------------------------|-------------------------|
| Portioning speed                | up to max. 120          |
| Product size                    | from 60 - 125 mm        |
| Product hight                   | from 8 - 25 mm          |
| Water spray                     | optional                |
| Compressed air connection       | min. 6 bar, 120 l / min |
| Power rating FB 100             | 400 V / 50 Hz, 0,7 KW   |
| Net weight RHF 125 inkl. FB 100 | 70 kg                   |

### **REX vacuum filler**



**RHF 125** 



**RHF 125 with FB 100** 



RHF 125 with FB 100 incl. press belt



### ■ Scale drawing for patty former