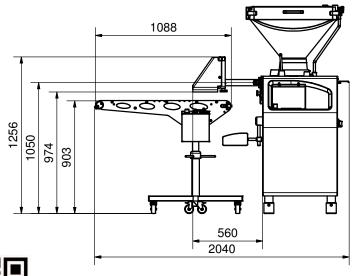

0      | 90X       | Sex-Min         |              | T                      |        |  |
| ٠. | + | 0,00     | eus, ous, | Dewisht         |              | ш                      | 1200   |  |
|    | + | 100      | m 3F      | Fullpause       |              |                        | 0      |  |
|    | + | 50       | ns ajs    | Clipperimpuls   | 5 10         |                        | U      |  |
| •  | + |          | cm' -100  | 1. Portion      |              | . +                    | Tion o |  |
|    | + |          | cm' -==   | Ruckrug         |              | 0                      |        |  |
|    | * | 0 1 2    | 0 9       | Einzelportion   | · [          | 10                     | ?      |  |

e.g.: Cevapcici



#### ■ dimension drawing of REX 327 with forcemeat cutter BA 40