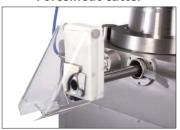

#### **BA 40 – FOR PERFECT SHAPING**

The REX-Forcemeat cutter BA 40 as an additional attachment in the REX-Forming Line is excellently suited for cutting all sorts of filling materials in a casingless condition. It can be attached to the outlet of the REX-filling machine without any great effort. The pneumatic knife at the end of the filling tube cuts the portions into the desired length.

## TECHNICAL SPECIFICATIONS OF THE FORCEMEAT CUTTER

| Drive type           | pneumatic                           |
|----------------------|-------------------------------------|
| Operating pressure   | 4 – 6 bar                           |
| Filling tube calibre | 20 – 40 mm, optional special shapes |
| Portioning range     | Up to 480 slices / min              |