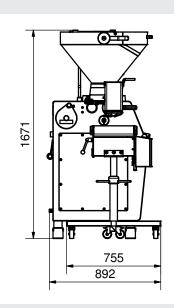

| 90X       | Sex-Min         |              | T                      |        |  |
| ٠. | + | 0,00     | eus, ous, | Dewisht         |              | ш                      | 1200   |  |
|    | + | 100      | m 3F      | Fullpause       |              |                        | 0      |  |
|    | + | 50       | ns ajs    | Clipperimpuls   | 5 10         |                        | U      |  |
| •  | + |          | cm' -100  | 1. Portion      |              | . +                    | Tion o |  |
|    | + |          | cm' -==   | Ruckrug         |              | 0                      |        |  |
|    | * | 0 1 2    | 0 9       | Einzelportion   | · [          | 10                     | ?      |  |

e.g.: Cevapcici



#### ■ dimension drawing of REX 327 with forcemeat cutter BA 40