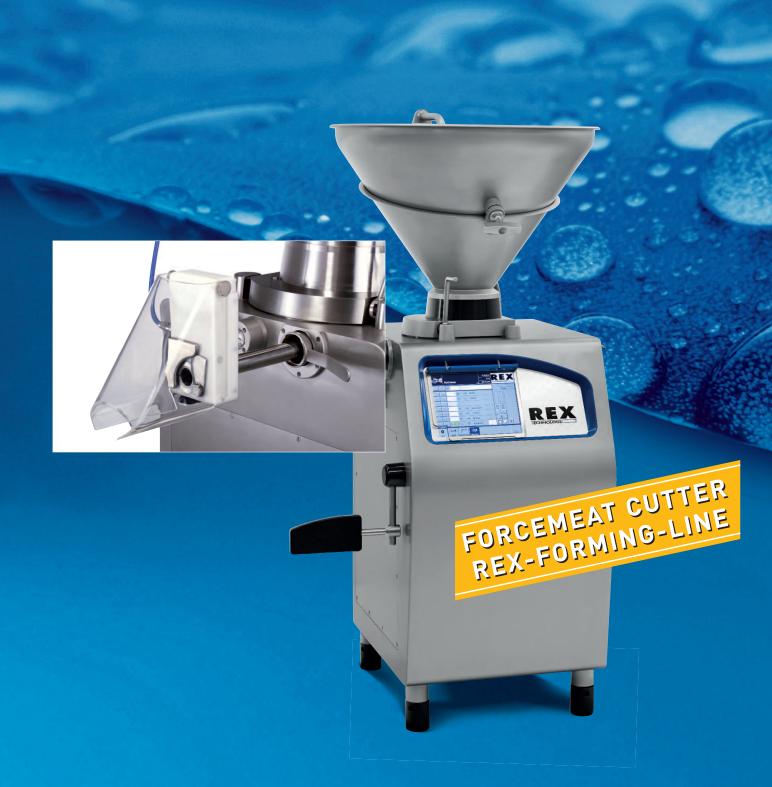

# Forcemeat cutter

- Shaping for casingless sausage
- Easy handling
- Short set-up times on the filling machine
- High weight precision
- Increase in productivity
- Wide range of applications

## **REX - FORMING LINE**

#### **BA 40 – FOR PERFECT SHAPING**

The REX-Forcemeat cutter BA 40 as an additional attachment in the REX-Forming Line is excellently suited for cutting all sorts of filling materials in a casingless condition. It can be attached to the outlet of the REX-filling machine without any great effort. The pneumatic knife at the end of the filling tube cuts the portions into the desired length.

#### SHORT SET-UP TIMES ON THE FILLING MACHINE

After connecting the forcemeat cutter to the filling machine outlet, only the electronic connection needs to be provided by means of clip plugs. The parameters are deposited in a programme and store in the filling machine.